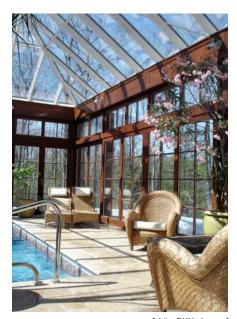

## Passive House Certified Aluminum Curtain Wall

Schüco FW50+.SI with Passive House Certificate

Schüco FW50 glass roof

### **Glass Roofs and Skylights**

The FW50+ curtain wall was designed for both vertical wall and overhead glass roof applications. The overhead curtain wall system is specifically designed for horizontal condensation management, snow-load strength and design flexibility. The FW50 mullions are available in depths from 85 mm to 250 mm (3.3 in - 10 in) to satisfy even the most demanding structural loads.