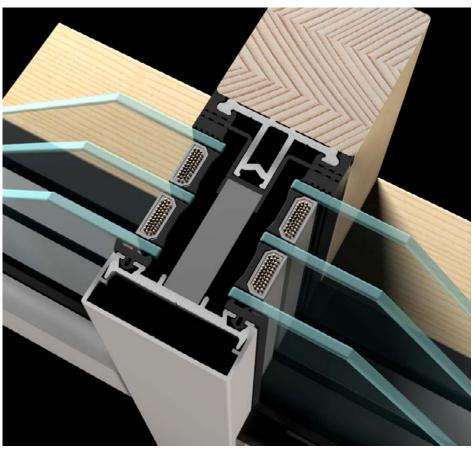

# High Efficiency Wood/Aluminum Curtain Wall System

Makrowin MW50 Wood/Aluminum Curtain Wall

The glazing bar utilizes the best designs inherited from the world of aluminum curtain walls. The isolator design uses super-insulating materials to reduce thermal transfer via the frame and virtually eliminates condensation near wood surfaces.

The MW50 mullions have a face width of 50 mm (2 in) and are available in various depths to satisfy the requirements of differing structural loads.