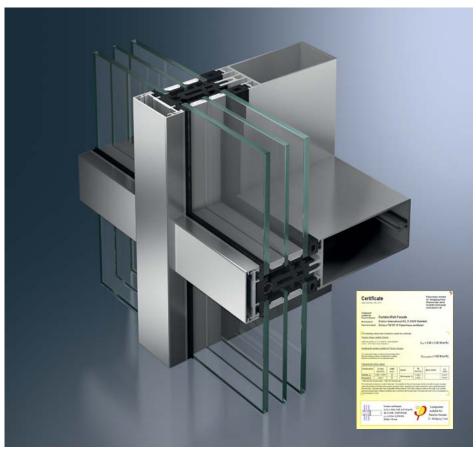

# Schüco FW50+.SI Curtain Wall

## Passive House Certified Aluminum Curtain Wall

Schüco FW50+.SI with Passive House Certificate

Schüco FW50 glass roof

### The newly developed FW50+.SI (Super Insulated) version of the aluminum mullion/ transom construction is the most efficient curtain wall system in the world.

The isolator design uses super-insulating materials to reduce thermal transfer via the frame. Inward-facing reflective surfaces on the pressure plates also contribute to the outstanding U<sub>e</sub> value of up to 0.78 W/(m2K), including the fasteners. The system achieves this value for the Passive House (PH) certified version with a glazing thickness of 48 mm.

As part of Passive House Institute (PHI) certification, the system meets the PH comfort criterion of  $U_{cw} \le 0.80 \text{ W/(m2K)}$  and satisfies the PH requirements with outstanding thermal insulation. The PHI calculated and certified the profile in accordance with the latest criteria for certifying façade systems, using triple insulating glazing ( $U_g = 0.70 \text{ W/(m}^2.\text{K)}$ ) with a façade module of 1.20 m x 2.50 m. EAS offers the FW50+.SI system with glazing up to  $U_a = 0.50 \text{ W}/$ (m<sup>2</sup>.K), enabling PH designers to exceed the PHI performance standard and provide their clients with living spaces with more glazing area.