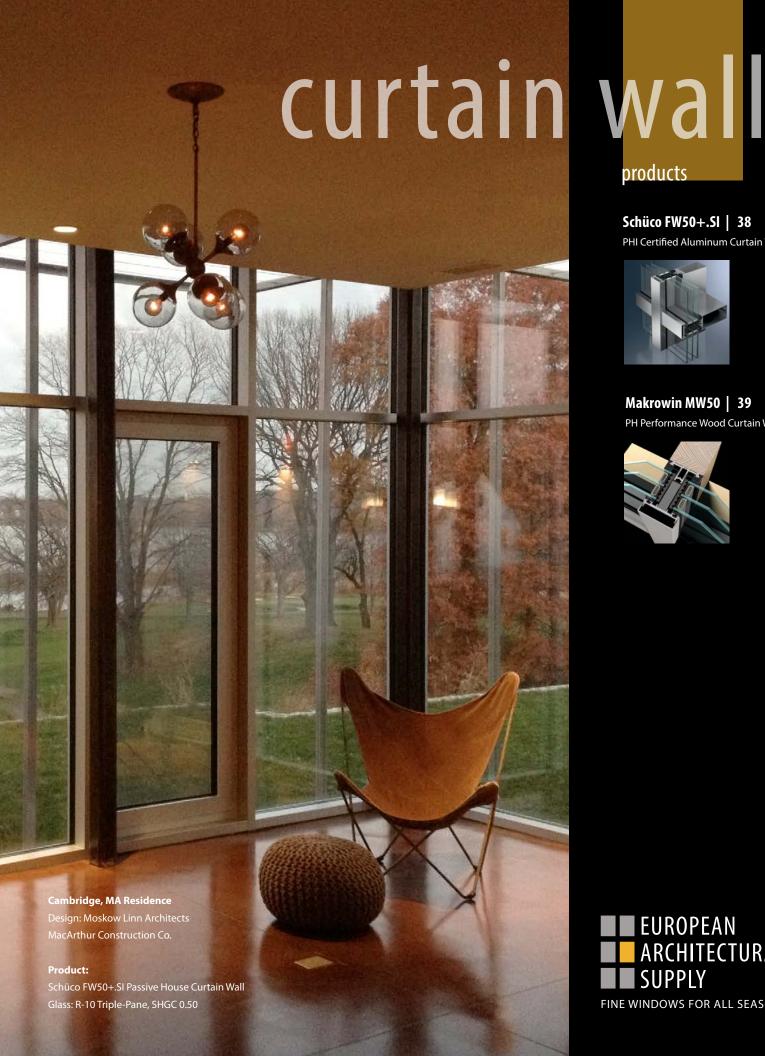

# products

Schüco FW50+.SI | 38 PHI Certified Aluminum Curtain Wall

Makrowin MW50 | 39 PH Performance Wood Curtain Wall

FINE WINDOWS FOR ALL SEASONS

# Schüco FW50+.SI Curtain Wall

## Passive House Certified Aluminum Curtain Wall

Schüco FW50+.SI with Passive House Certificate

Schüco FW50 glass roof

### The newly developed FW50+.SI (Super Insulated) version of the aluminum mullion/ transom construction is the most efficient curtain wall system in the world.

The isolator design uses super-insulating materials to reduce thermal transfer via the frame. Inward-facing reflective surfaces on the pressure plates also contribute to the outstanding U<sub>e</sub> value of up to 0.78 W/(m2K), including the fasteners. The system achieves this value for the Passive House (PH) certified version with a glazing thickness of 48 mm.

As part of Passive House Institute (PHI) certification, the system meets the PH comfort criterion of  $U_{cw} \le 0.80 \text{ W/(m2K)}$  and satisfies the PH requirements with outstanding thermal insulation. The PHI calculated and certified the profile in accordance with the latest criteria for certifying façade systems, using triple insulating glazing ( $U_g = 0.70 \text{ W/(m}^2.\text{K)}$ ) with a façade module of 1.20 m x 2.50 m. EAS offers the FW50+.SI system with glazing up to  $U_a = 0.50 \text{ W}/$ (m<sup>2</sup>.K), enabling PH designers to exceed the PHI performance standard and provide their clients with living spaces with more glazing area.