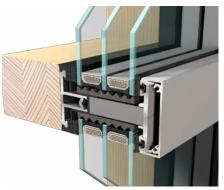

### The newly developed FW50+.SI (Super Insulated) version of the aluminum mullion/ transom construction is the most efficient curtain wall system in the world.

The isolator design uses super-insulating materials to reduce thermal transfer via the frame. Inward-facing reflective surfaces on the pressure plates also contribute to the outstanding U<sub>e</sub> value of up to 0.78 W/(m2K), including the fasteners. The system achieves this value for the Passive House (PH) certified version with a glazing thickness of 48 mm.

As part of Passive House Institute (PHI) certification, the system meets the PH comfort criterion of  $U_{cw} \le 0.80 \text{ W/(m2K)}$  and satisfies the PH requirements with outstanding thermal insulation. The PHI calculated and certified the profile in accordance with the latest criteria for certifying façade systems, using triple insulating glazing ( $U_g = 0.70 \text{ W/(m}^2.\text{K)}$ ) with a façade module of 1.20 m x 2.50 m. EAS offers the FW50+.SI system with glazing up to  $U_a = 0.50 \text{ W}/$ (m<sup>2</sup>.K), enabling PH designers to exceed the PHI performance standard and provide their clients with living spaces with more glazing area.