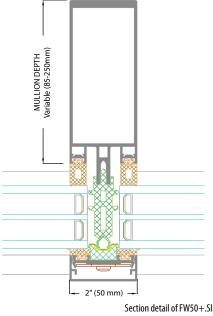

### The newly developed FW50+.SI (Super Insulated) version of the aluminum mullion/ transom construction is the most efficient curtain wall system in the world.

The isolator design uses super-insulating materials to reduce thermal transfer via the frame. Inward-facing reflective surfaces on the pressure plates also contribute to the outstanding U<sub>e</sub> value of up to 0.78 W/(m2K), including the fasteners. The system achieves this value for the Passive House (PH) certified version with a glazing thickness of 48 mm.

### **Glass Roofs and Skylights**

The FW50+ curtain wall was designed for both vertical wall and overhead glass roof applications. The overhead curtain wall system is specifically designed for horizontal condensation management, snow-load strength and design flexibility. The FW50 mullions are available in depths from 85 mm to 250 mm (3.3 in - 10 in) to satisfy even the most demanding structural loads.

| Parameters                        |                                        |
|-----------------------------------|----------------------------------------|
| Frame depth                       | 85 - 250 mm<br>3.35 - 9.84 in          |
| Frame face width                  | 50 mm<br>2 in                          |
| Thermal insulation U <sub>f</sub> | 0.78 W/(m².K)<br>0.133 Btu/(hr.ft2.°F) |