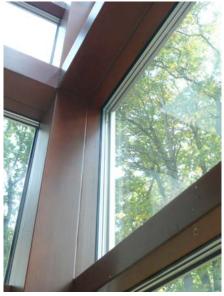

## Passive House Certified Aluminum Curtain Wall

Schüco FW50+.SI with Passive House Certificate

Schüco FW50 glass roof

### **Glass Roofs and Skylights**

The FW50+ curtain wall was designed for both vertical wall and overhead glass roof applications. The overhead curtain wall system is specifically designed for horizontal condensation management, snow-load strength and design flexibility. The FW50 mullions are available in depths from 85 mm to 250 mm (3.3 in - 10 in) to satisfy even the most demanding structural loads.